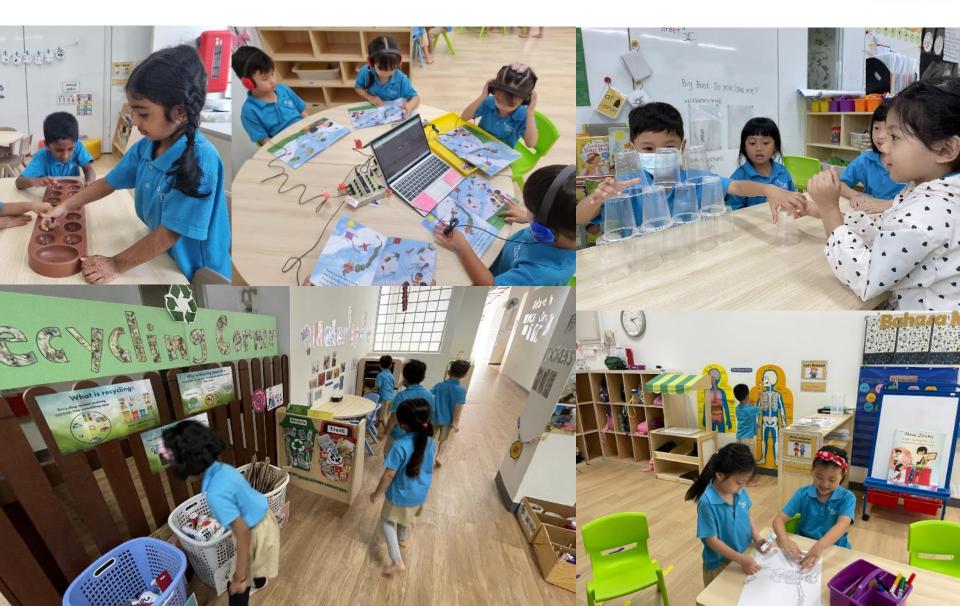

## MK LEARNING ENVIRONMENT Indoor – Classroom and Learning Centres

JURONG WEST

# MK LEARNING ENVIRONMENT