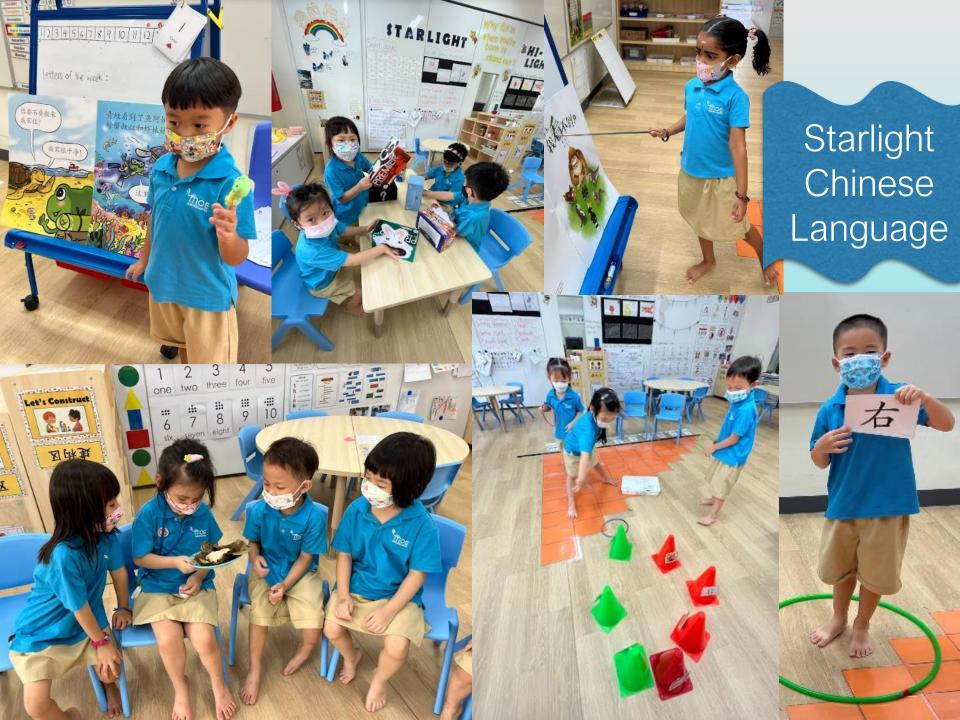

#### Starlight Malay Language

2.2

Lobelkan bahagian useau u

4 5 6

mata

大

லண்ணத்து பூச்சியின் பிடித்த உணவு தே ஹைல் மாச்சாறு

புச்சிகள் செதிலிற்கிகள் என்றும் இனத்தைச் சேர்ந்துள்ள